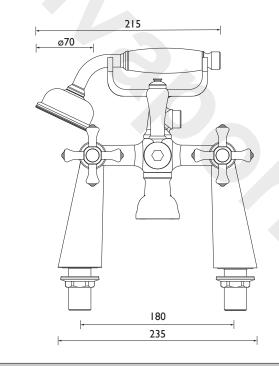

#### Dimensions (measurements in mm)

| Flow Rates (I/min)          |     |      |      |      |      |      |  |
|-----------------------------|-----|------|------|------|------|------|--|
| System Pressure (bar)       | 0.2 | 0.5  | 1    | 2    | 3    | 5    |  |
| Through Bath Filler (mixed) | 7.5 | 11.9 | 16.9 | 23.8 | 29.2 | 37.7 |  |
| Through Handset (mixed)     | 6.2 | 9.8  | 13.9 | 19.6 | 24   | 31   |  |