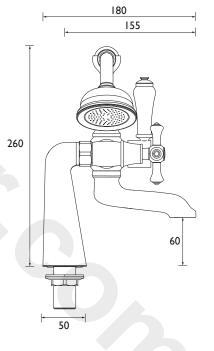

#### Dimensions (measurements in mm)

| Flow Rates (I/min)          |     |      |      |      |      |      |  |
|-----------------------------|-----|------|------|------|------|------|--|
| System Pressure (bar)       | 0.2 | 0.5  | 1    | 2    | 3    | 5    |  |
| Through Bath Filler (mixed) | 7.5 | 11.9 | 16.9 | 23.8 | 29.2 | 37.7 |  |
| Through Handset (mixed)     | 6.2 | 9.8  | 13.9 | 19.6 | 24   | 31   |  |