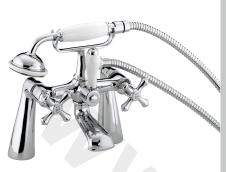

## COLONIAL Tap Range Colonial Bath Shower

**Mixer Chrome** 

| Specification                     |                                   |  |  |  |
|-----------------------------------|-----------------------------------|--|--|--|
| Product Type:                     | Bathroom Taps                     |  |  |  |
| Main Construction Material:       | Brass                             |  |  |  |
| Mount Type:                       | Deck                              |  |  |  |
| Handle Type:                      | Traditional                       |  |  |  |
| Connection Inlet:                 | 3/4" BSP                          |  |  |  |
| Connection Outlet:                | G 1/2"                            |  |  |  |
| Number of Tap Holes:              | 2                                 |  |  |  |
| Valve/Cartridge Type:             | 1/2" Compression Valve            |  |  |  |
| Plumbing System Requirements:     | Suitable for all plumbing systems |  |  |  |
| Minimum Dynamic Pressure (bar):   | 0.2 bar                           |  |  |  |
| Maximum Dynamic Pressure (bar):   | 5 bar                             |  |  |  |
| Maximum Hot Water Temperature °C: | 65°C                              |  |  |  |
| Maximum Static Pressure (bar):    | 10 bar                            |  |  |  |
| Flow Type:                        | Single                            |  |  |  |
| Isolation Included:               | No                                |  |  |  |

#### Features:

- Metal back nuts for added
- Supplied with metal handles
- Includes 1.5m hose and handset
- Chrome plated to BS EN 248